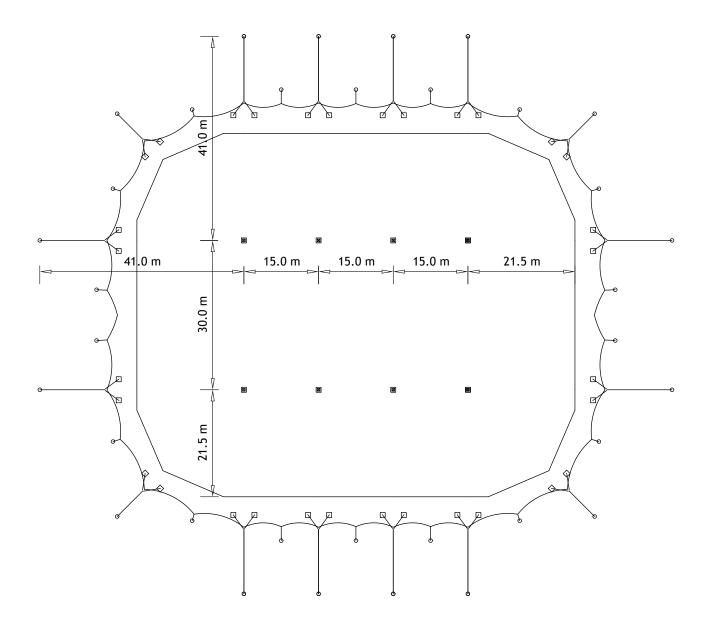

Gotham Farm Oxford OX44 7XG +442039 410327

8 pole VALHALLA

Area within walls 6027 M<sup>2</sup>

Seats, where shown, are an approximation of the positions & total numbers which should be achieved. However, hirers must satisfy themselves as to actual numbers & layout, which will be dependent upon the seating system used & the provision of a safe venue with adequate & ample means of escape as may be determined by fire & safety officers.

## DESCRIPTION

8 Pole VALHALLA basic layout & principal dimensions.