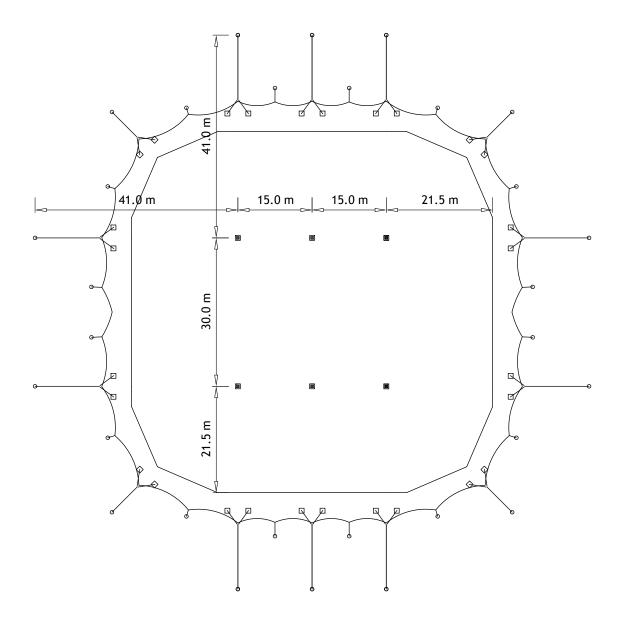

Gotham Farm Oxford OX44 7XG +442039 410327

6 pole VALHALLA

Area within walls 4932 M<sup>2</sup>

Seats, where shown, are an approximation of the positions & total numbers which should be achieved. However, hirers must satisfy themselves as to actual numbers & layout, which will be dependent upon the seating system used & the provision of a safe venue with adequate & ample means of escape as may be determined by fire & safety officers.

Site plans are prepared from the information available & are our best approximation of what might be possible on this site. We cannot accept any responsibility for any inaccuracy or offer any guarantee that tents can be erected as shown without a full site survey.

Circles denoting external anchor positions are not to scale.

Actual anchors are more than 300mm diameter.

In some cases some anchor positions may be adjusted to avoid particular obstacles. This must be discussed before work commences on site.

Dimensions given are best working sizes. Actual dimensions may vary 5%. Tents are flexible structures and dimensions will vary with topography.

DRAWN BY

M

DRAWING no.

V6

Scale:

Not to scale

ISSUE DATE

31.08.14

RE-ISSUE

10.01.19

DESCRIPTION

6 Pole VALHALLA basic layout & principal dimensions.