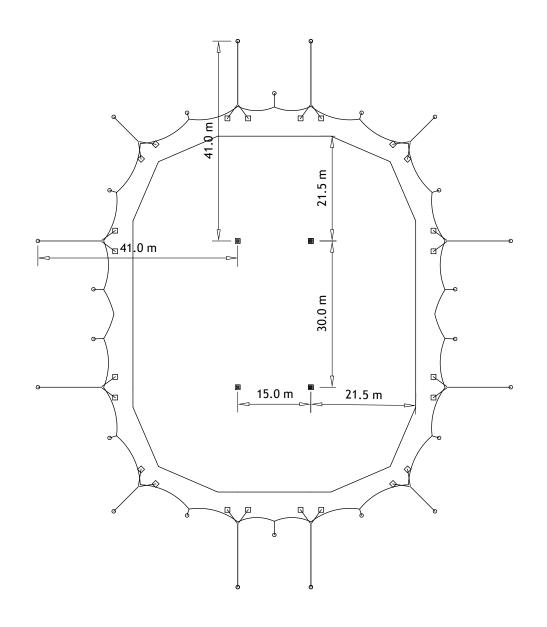

Gotham Farm Oxford OX44 7XG +442039 410327

4 pole VALHALLA

Area within walls 3827 M<sup>2</sup>

Seats, where shown, are an approximation of the positions & total numbers which should be achieved. However, hirers must satisfy themselves as to actual numbers & layout, which will be dependent upon the seating system used & the provision of a safe venue with adequate & ample means of escape as may be determined by fire & safety officers.

## DESCRIPTION

4 Pole VALHALLA basic layout & principal dimensions.