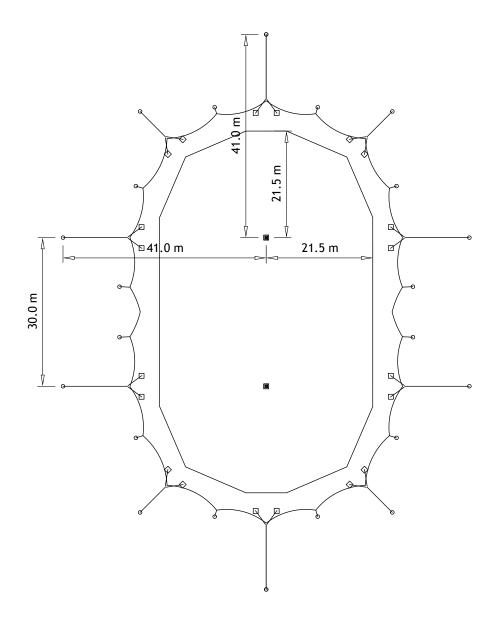

Gotham Farm Oxford OX44 7XG +442039 410327

2 pole VALHALLA

Area within walls 2742 M<sup>2</sup>

Seats, where shown, are an approximation of the positions & total numbers which should be achieved. However, hirers must satisfy themselves as to actual numbers & layout, which will be dependent upon the seating system used & the provision of a safe venue with adequate & ample means of escape as may be determined by fire & safety officers.

## DESCRIPTION

2 Pole VALHALLA
basic layout & principal
dimensions.