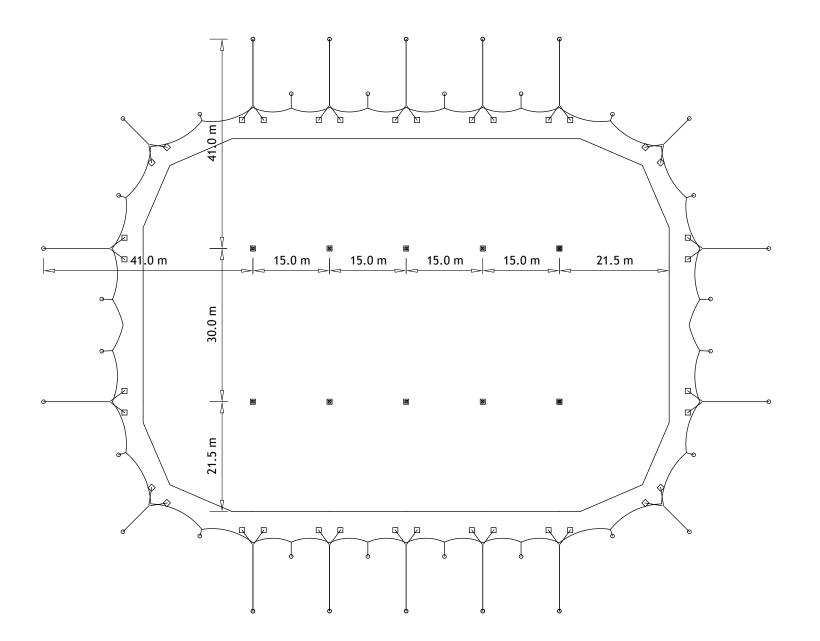

Gotham Farm Oxford OX44 7XG +442039 410327

10 pole VALHALLA

Area within walls 7122 M<sup>2</sup>

Seats, where shown, are an approximation of the positions & total numbers which should be achieved. However, hirers must satisfy themselves as to actual numbers & layout, which will be dependent upon the seating system used & the provision of a safe venue with adequate & ample means of escape as may be determined by fire & safety officers.

## DESCRIPTION

10 Pole VALHALLA basic layout & principal dimensions.