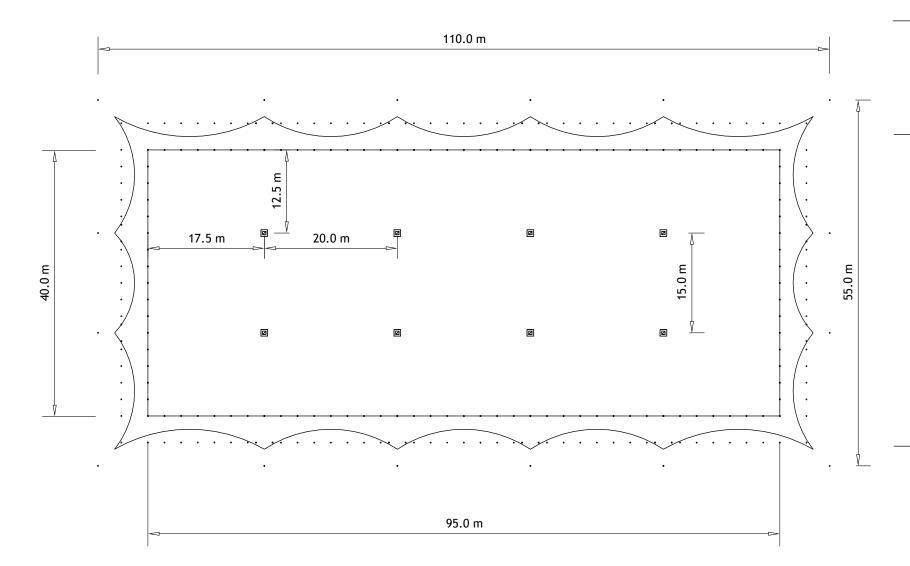

Gotham Farm Oxford **OX44 7XG** +442039 410327

8 pole KAYAM

Area within walls 3800 M<sup>2</sup>

Seats, where shown, are an approximation of the positions & total numbers which should be achieved. However, hirers must satisfy themselves as to actual numbers & layout, which will be dependent upon the seating system used & the provision of a safe venue with adequate & ample means of escape as may be determined by fire & safety officers.

Circles denoting external anchor positions are not to scale.

Actual anchors are 50mm diameter but multiple anchors are sometimes required. It is often possible to relocate some anchor positions to avoid particular obstacles. Dimensions given are best working sizes. Actual dimensions may vary 5%. Tents are flexible structures and dimensions

## DESCRIPTION

8 Pole KAYAM with 20M middles basic layout & principal dimensions.