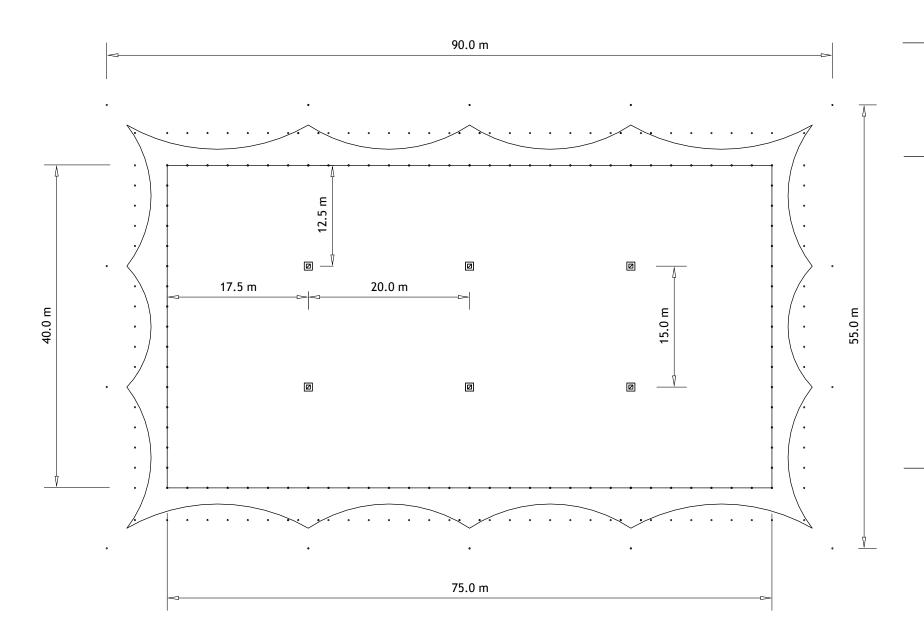

Gotham Farm Oxford OX44 7XG +442039 410327

6 pole KAYAM

Area within walls 3000 M<sup>2</sup>

Seats, where shown, are an approximation of the positions & total numbers which should be achieved. However, hirers must satisfy themselves as to actual numbers & layout, which will be dependent upon the seating system used & the provision of a safe venue with adequate & ample means of escape as may be determined by fire & safety officers.

Circles denoting external anchor positions are not to scale.

Actual anchors are 50mm diameter but multiple anchors are sometimes required. It is often possible to relocate some anchor positions to avoid particular obstacles. Dimensions given are best working sizes. Actual dimensions may vary 5%. Tents are flexible structures and dimensions

## DESCRIPTION

6 Pole KAYAM with 20M middles basic layout & principal dimensions.