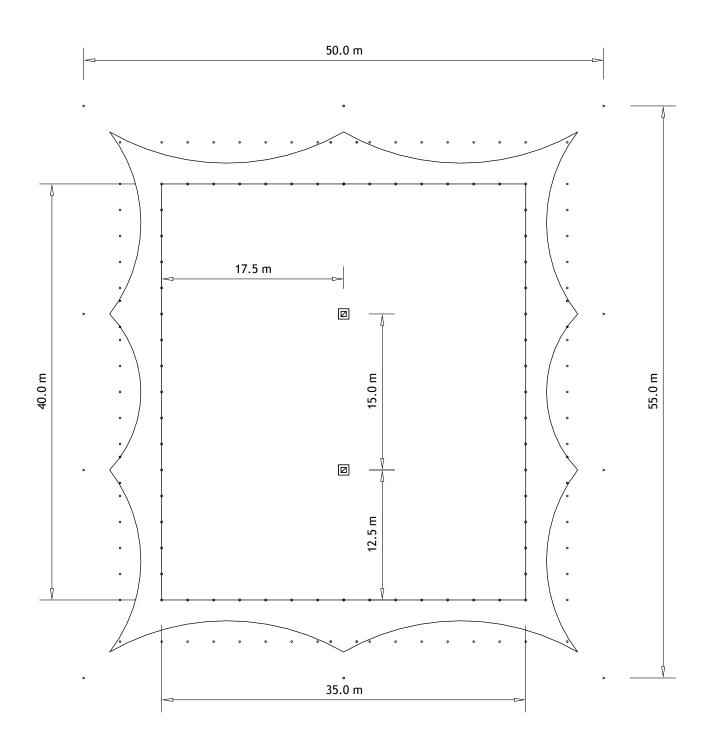

Circles denoting external anchor positions are not to scale.

Actual anchors are 50mm diameter but multiple anchors are sometimes required. It is often possible to relocate some anchor positions to avoid particular obstacles. Dimensions given are best working sizes. Actual dimensions may vary 5%.

Tents are flexible structures and dimensions will vary with topography. This is particularly true of The Concert Tent

where a small change in angle at the centre can result in up to 1M displacement at the end of the arms.

## DESCRIPTION

2 Pole KAYAM basic layout & principal dimensions.