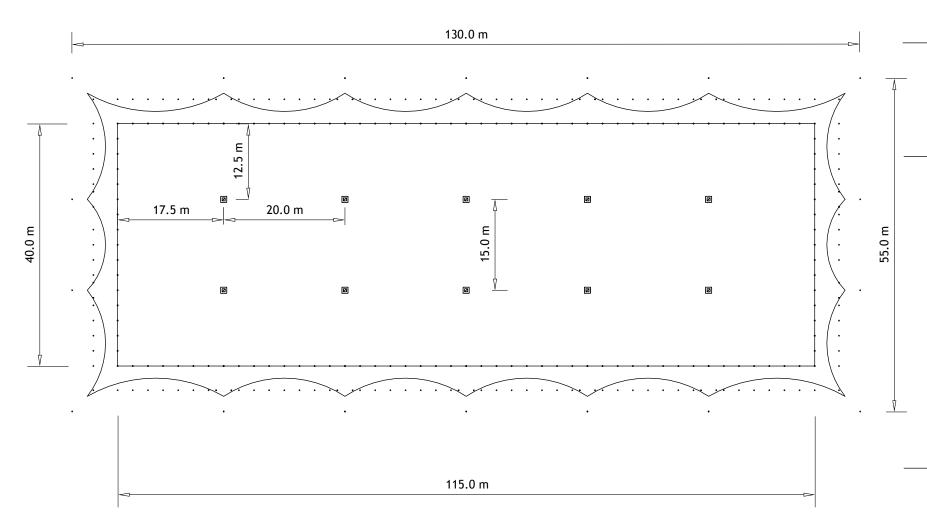

Gotham Farm Oxford **OX44 7XG** +442039 410327

10 pole KAYAM

Area within walls 4600 M<sup>2</sup>

Seats, where shown, are an approximation of the positions & total numbers which should be achieved. However, hirers must satisfy themselves as to actual numbers & layout, which will be dependent upon the seating system used & the provision of a safe venue with adequate & ample means of escape as may be determined by fire & safety officers.

Not to scale

ISSUE DATE

31.08.14

RE-ISSUE

10.01.19

DESCRIPTION

10 Pole KAYAM with 20M middles basic layout & principal dimensions.