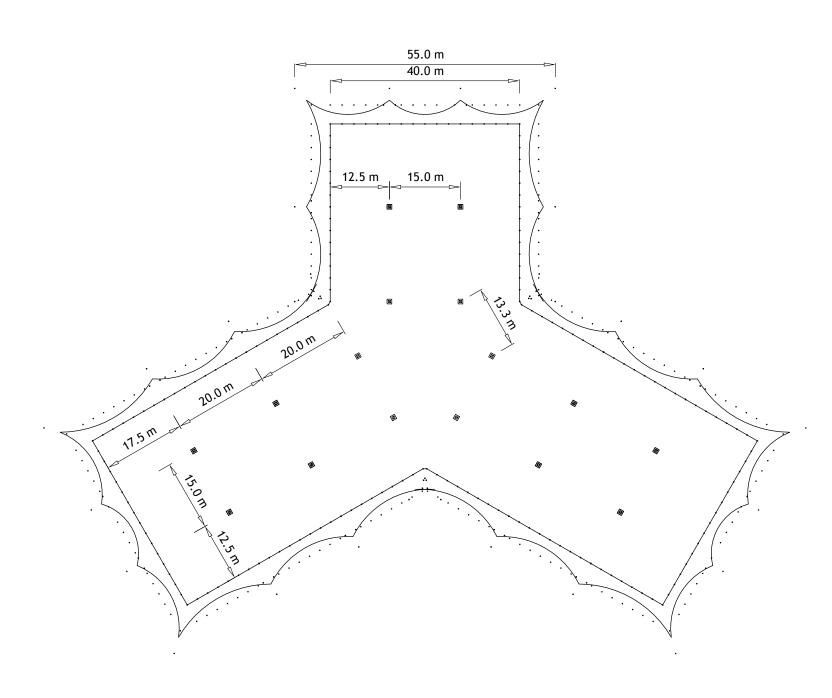

Kayam theatre & concert structures

Gotham Farm Oxford OX44 7XG +442039 410327

466 KAYAM CONCERT TENT

Area within walls 6848 M<sup>2</sup>

Seats, where shown, are an approximation of the positions & total numbers which should be achieved. However, hirers must satisfy themselves as to actual numbers & layout, which will be dependent upon the seating system used & the provision of a safe venue with adequate & ample means of escape as may be determined by fire & safety officers.

Circles denoting external anchor positions are not to scale. Actual anchors are 50mm diameter but multiple anchors are sometimes required. It is often possible to relocate some anchor

positions to avoid particular obstacles. Dimensions given are best working sizes. Actual dimensions may vary 5%. Tents are flexible structures and dimensions will vary with topography. This is particularly true of The Concert Tent where a small change in angle at the centre

can result in up to 1M displacement at the end of the arms.

## DESCRIPTION

466 KAYAM CONCERT TENT basic layout & principal dimensions.